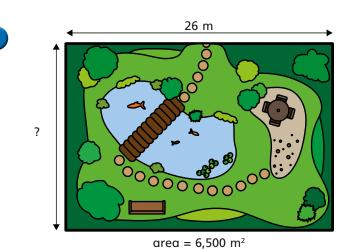

What is the width of this garden?

Work out the divisions.

a) 4,301 ÷ 23

**b)** 9,867 ÷ 33

c) 7,138 ÷ 43

A bag of guinea pig food holds 2.375 kg of food. It needs to last for 19 days.

How much food can the guinea pig have each day?