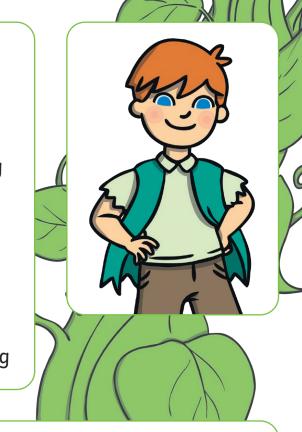

Jack and the Beanstalk Character Description

Name \_\_\_\_\_

Jack

| caring   | clever    | brave    | bold     |
|----------|-----------|----------|----------|
| happy    | cross     | horrible | sly      |
| wise     | kind      | grumpy   | scary    |
| angry    | helpful   | rude     | cunning  |
| ugly     | gentle    | mean     | furious  |
| nasty    | handsome  | noble    | smart    |
| unkind   | wicked    | polite   | evil     |
| friendly | y pretty  | shy      | cruel    |
| beautifu | ıl honest | calm     | charming |
|          |           |          |          |