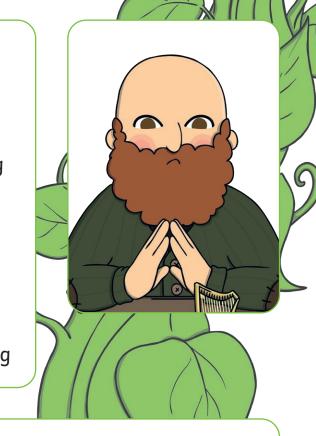

Jack and the Beanstalk Character Description

Name \_\_\_\_\_

Giant

| caring    | clever   | brave    | bold     |
|-----------|----------|----------|----------|
| happy     | cross    | horrible | sly      |
| wise      | kind     | grumpy   | scary    |
| angry     | helpful  | rude     | cunning  |
| ugly      | gentle   | mean     | furious  |
| nasty     | handsome | noble    | smart    |
| unkind    | wicked   | polite   | evil     |
| friendly  | pretty   | shy      | cruel    |
| beautiful | honest   | calm     | charming |
|           |          |          |          |