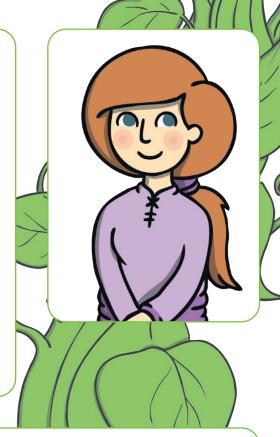

Name \_\_\_\_\_

Jack's Mother

| caring    | clever   | brave    | bold     |
|-----------|----------|----------|----------|
| happy     | cross    | horrible | sly      |
| wise      | kind     | grumpy   | scary    |
| angry     | helpful  | rude     | cunning  |
| ugly      | gentle   | mean     | furious  |
| nasty     | handsome | noble    | smart    |
| unkind    | wicked   | polite   | evil     |
| friendly  | pretty   | shy      | cruel    |
| beautiful | honest   | calm     | charming |
|           |          |          |          |